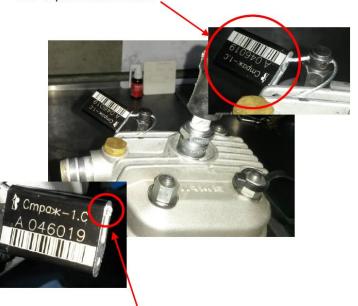

## **ENGINE SEAL**

Le N° de plomb devra être visible

Don't forget to seal your engine and present your engine passport at the technical inspection.

The seal and passport can be found at your usual dealer or at Eurokarting, the circuit shop.

Plombage sur la Culasse

Sur 1 écrou long et 1 trou dans la culasse (Coté embrayage ou Allumage)

Le N° de plomb devra être visibe

Le câble sera coupé au raz de la partie alu du scellé