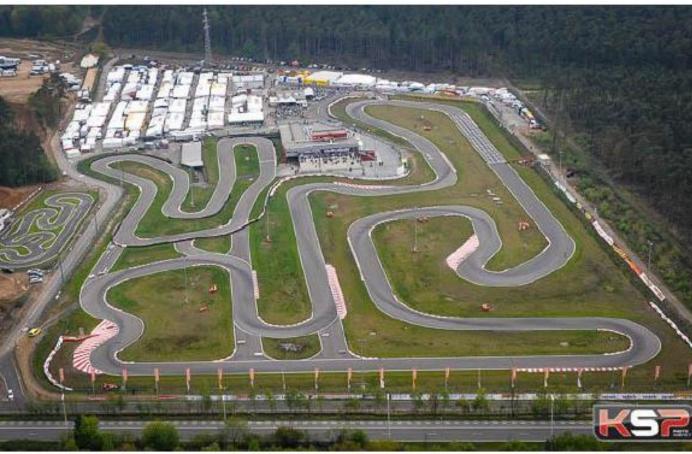

### **COMPETITORS' WELCOME HOURS**

The **Genk Circuit** team will welcome you at the following times: Tuesday : track closed Wednesday: 9:00 a.m. to 7:00 p.m. Thursday: 7:00 a.m. to 8:00 p.m. Friday: 7:00 a.m. to 8 p.m. Saturday: 7:00 a.m. to 8 p.m. Sunday: 7:00 a.m. to 8 p.m. Please note that outside these times you will not be able to access the paddock. WHEN is it possible to start to mount the tents ? -> SATURDAY JULY 19th Wait for 1 steward BEFORE settling down