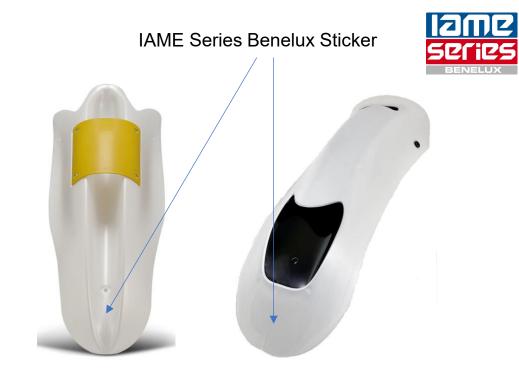

### **RACE NUMBERS & STICKERS**

1. The racing numbers, on a yellow background, must be stuck on the nassau-panel, the sidepods and the rear fairing.

2. An lame Series Benelux sticker must be stuck on the nassaupanel.