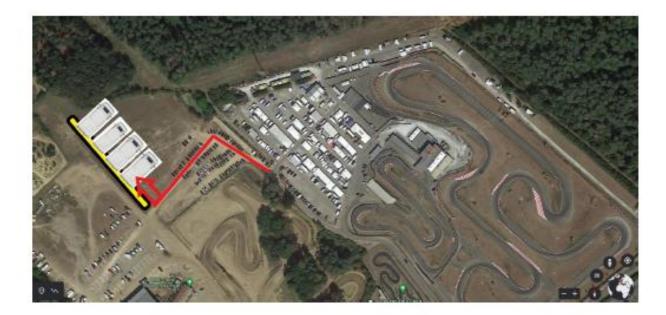

### **COMPETITORS' WELCOME HOURS**

The **Genk Circuit** team will welcome you at the following times: Tuesday : track closed Wednesday: 9:00 a.m. to 7:00 p.m. Thursday: 7:00 a.m. to 8:00 p.m. Friday: 7:00 a.m. to 8 p.m. Saturday: 7:00 a.m. to 8 p.m. Sunday: 7:00 a.m. to 8 p.m. Please note that outside these times you will not be able to access the paddock. WHEN is it possible to start to mount the tents ? -> SATURDAY JULY 19th Wait for 1 steward BEFORE settling down

No installation outside these hours

#### CAMPING (From Wednesday Evening -> Area at the entry of the paddock)

- An amount of €25 per night will be requested per caravan or motorhome present on the site upon arrival(with a free of charge access to the toilets + drinkable water available)
- The e-mail address to reserve camping space, should be: reservaties@kartinggenk.be
- Electricity will be accessible 24 hours a day. The showers will be free of charge.
- Night Toilets will be available & Night guardian