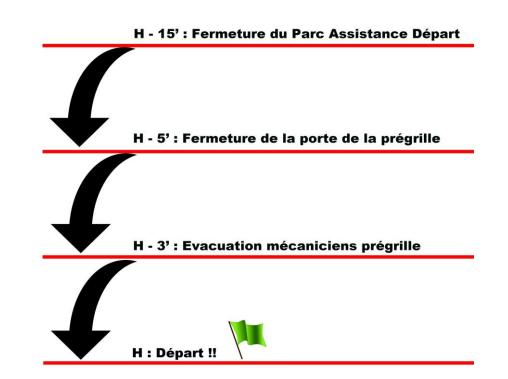

## **ASSISTANCE PARC RULES**

- **15 minutes** before the start time of the race, presence in the Start Park. Arrived, front fairing dismantled.
- **10 minutes** before the start time of the race (And therefore 5 minutes before the closing of the access door to the pre-grid), the horn sounds.
  - **5 minutes** before the start time of the race, closing of the pre-grid door. No more entry will be allowed.
- 3 minutes before the start of the race, evacuation of the mechanics from the pre-grid (whistle).

Any intervention by the mechanic, whatever it may be, on the pregrid, implies a start after the peloton when red lights down.