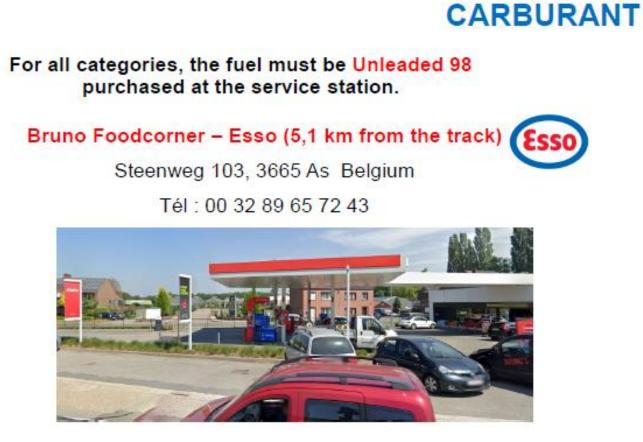

### LUBRIFICANT

For X30 & Mini categories:

- Only Wladoil K2-T oil is authorized.
- "Lubricant / Fuel" mixture: 4% to 6%.

Alame

THE IAME CHAMPIONSHIP - N°1 IN EUROPE !!

Concl-